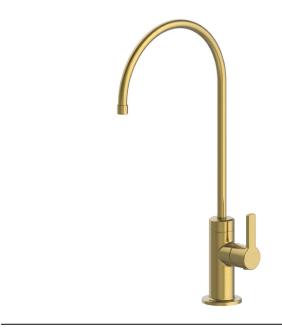

# **Drinking Water Filtration Faucet**

### **Available Finishes**

- · Brushed Brass
- Matte Black
- Spot Free Stainless Steel
- Spot Free Antique Champagne Bronze