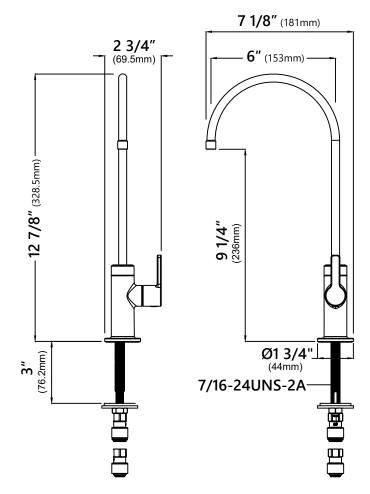

#### **Faucet Dimensions**

Overall Height: 12 7/8" Spout Height: 9 1/4" Spout Reach: 6"